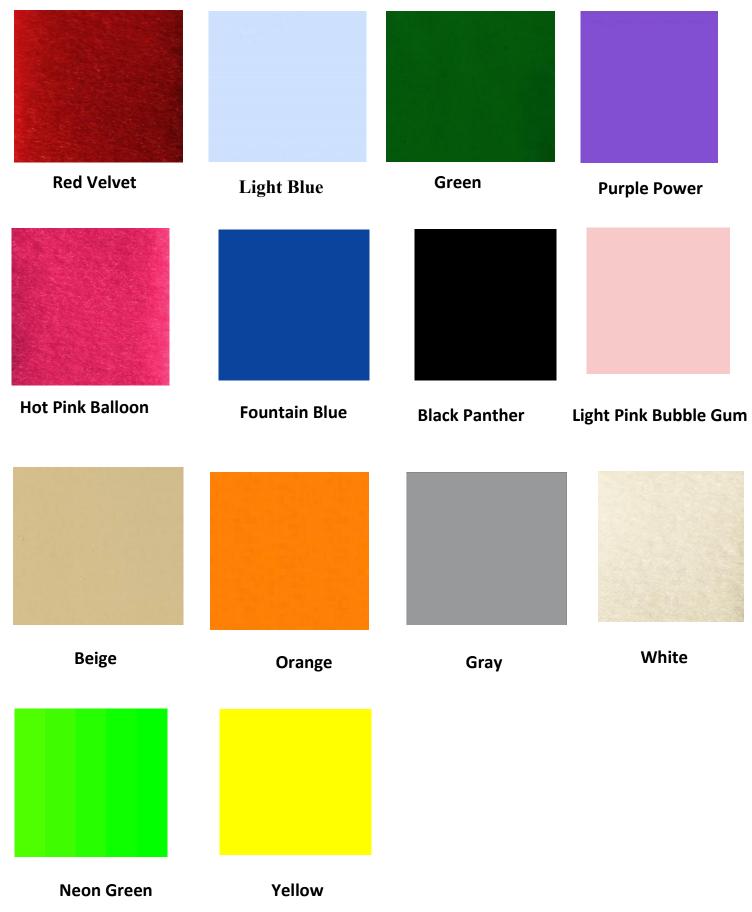

# Padding / Inside Colors

**Snow White** 

**Clean Black** 

**Forest Green** 

**Neon Green** 

Yellow

**Circus Olay** 

**Bright Camo** 